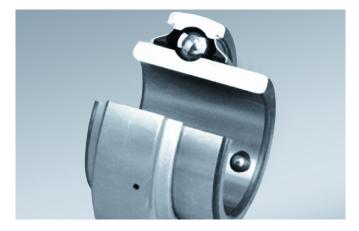

# **Triple-Lip Sealed Inserts**

NSK's Triple-Lip Sealed Inserts are ideal for applications where bearings are exposed to heavy contaminants such as dust and water.

# **Product Features**

- Nitrile rubber triple lip bonded to protective pressed steel shield
- Both setscrew and eccentric locking collar insert options available
- Large size range including imperial options
- Interchangeable with standard items

### Benefits

- Seal performance increases bearing life
- Extended relubrication intervals-reducing maintenance costs and increasing productivity
- Simple implementation
- Mounting on the shaft with balled setscrew,provides greater resistance to loosening