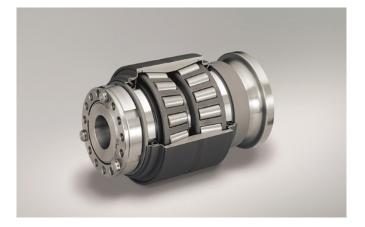

# Tapered Roller Bearings - Sealed-Clean Rotating End Cap TRB

Axle bearings support the axle directly and often operate in harsh environments where vibrations between the rail and wheel are transmitted directly to the bearing. NSK's RCT Bearings are highly integrated with surrounding components and incorporate advanced sealing mechanisms, offering outstanding performance, durability and ease of handling.

## **Product Features**

- Removable end cap convenient for axle inspection
- Easy disassembly
- Easy handling
- Anti-rust treatment for O.D. surface
- Downsizing