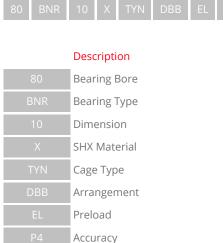

al rollers available for cylindrical roller bearings
- Cost effective solution over the use of ceramic rollers
- Delivering up to 85% of the ceramic speed
- (Over 2 Million dmn (= Bearing mean diameter (mm) X speed (rpm)). No other bearing company can offer an alternative material to rival the performance of a ceramic hybrid roller bearing.

### **Benefits**

- Sub surface & surface fatigue life resistance increase by 4x's
- 20% higher speed compared to standard bearing steel
- Enhanced service life under low / poor lubrication conditions
- Similar heat resistance to Aerospace M50 steel (300°C)
- Lower friction performance and indentation resistance
- Superior wear resistance

## **Condition Description**

- High Temperature
- Low Friction

#### Industries

- Automotive
- Machine Tools