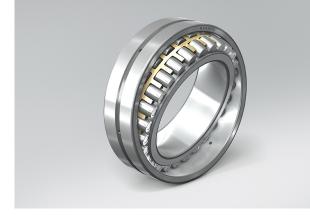

# **NSKHPS Spherical Roller Bearings**

NSKHPS Spherical Roller Bearings are state-of-the-art material technology bearings, suitable for high speeds and high loads. The enable equipment downsizing and are suitable for a wide variety of applications. HPS sphericals are vailable with both steel or brass cage.