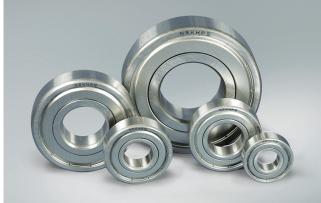

# **NSKHPS Deep Groove Ball Bearings**

The new range NSKHPS Deep Groove Ball Bearings offer a wide range of sizes with a high versitality for numerous general-purpose applications. NSKHPS offers a 15% increase in bearing life compared to conventional bearings.

## **Product Features**

- Improved material cleanliness
- 15% increase in bearing life
- Open, sealed or shielded options available