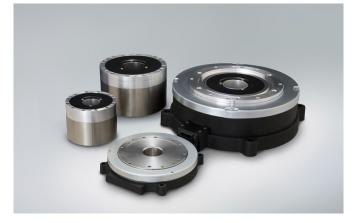

# Megatorque Motors - PS/PN Series

The PS/PN Series Megatorgue Motors include advanced features including high torque, high resolution, maximum rotational speed, high rigidity and compactness. These innovative direct-drive motors are extremely accurate, light-weight, boost the productivity of various devices and complies with CE mark, UL standards and the EU RoHS directive.

## Product Features

- High resolution 2621440 counts/rev
- Shortened positioning time
- High torque
- Compact motor/driver
- High absolute positioning accuracy 90 arc seconds
- Repeatability ± 2 arcseconds
- Servo algorithm with settling time of 1 ms
- Variety of positioning controller functions (I/Os)
- Consideration for people/environment (RoHS Directive)