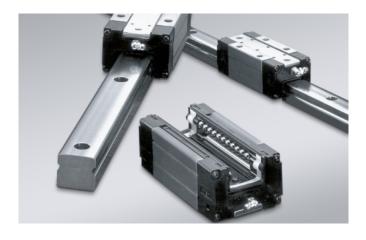

# Linear Guiding System Translide

Translide is a newer type of rolling element/linear motion bearing. Translide Guiding System features outstanding reliability in contaminated environments and is economically efficient. Suitable for handling & transportation equipment, the translide is available in a wide range of sizes and is interchangeable with off-the-shelf availability.