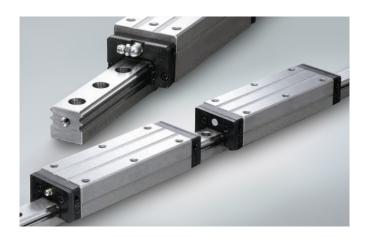

# Linear Guide - High Accuracy HA / HS Series

High Accuracy HA/HS Series Linear Guides with outstanding motion accuracy are designed for extremely high-accuracy machine tools or measuring equipment.

### **Product Features**

- High motion accuracy achieved adopting ultra-long ball slides
- Ball passage vibration reduced by 1/3 compared to conventional models
- Greater rail installation accuracy
- High rigidity/load capacity and low friction
- Compact design
- Load distribution in 4 directions
- Strong against shock load
- High accuracy