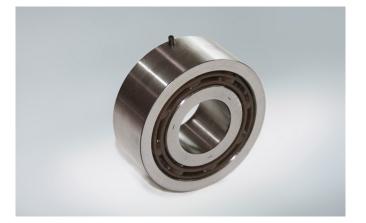

# Double Row Deep Groove Ball Bearings

NSK Double Row Groove Ball Bearings are equipped with various different characteristics depending on individual customer requirements. Whether it be the adaptation of a standard bearing or a completely new development of the bearing – every solution is implemented with NSK quality.

### **Product Features**

- Design and function parallel to a pair of single-row deep groove ball bearings
- Excellent properties at higher temperatures
- Low noise
- Special materials available
- Heavy-duty spring pin to prevent rotation in gearbox housings

#### **Benefits**

- Higher load rating compared to single-row deep groove ball bearings
- Other bearing variants available: Outer and inner ring: diameter, width, threads etc. Contour options: crowned, gothic etc. Special seals