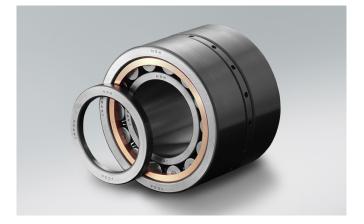

# Cylindrical Roller Bearings for Wheelsets

The main advantages of Cylindrical Roller Bearings are their high speed capability, easy maintenance and ability to either allow or restrict axial movement. NSK's CRB bearings have a smaller outer diameter and a lower weight than Tapered or Spherical Roller Bearings for the same load capacity. They allow the free setup of their axial clearance.

### Benefits

- High speed capability due to lower friction coefficient
- Easy disassembly for inspection and maintenance
- Allow free set-up of their axial clearance
- Improved surface finish of raceway rings
- Seal variations available
- Dimensional variations available