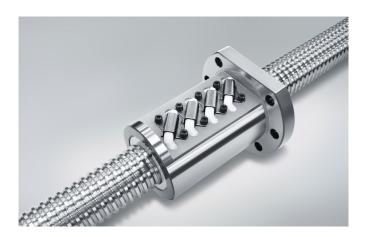

# Ball Screws - HMS Series

HMS Series Ball Screws expand the high speed / low noise series into a fine lead zone, maintaining precision and improving machining efficiency through higher speed. HMS is suitable for high accuracy machine tool and medium size machine tool.

#### **Product Features**

- High speed / acceleration improved to a dn-value of 160,000 by exchanging the metal return tube with a plastic recirculation system (SRC) with tangential ball pick up.
- High rigidity / accuracy: Adopted offset preload -Short lead - Multi start ≥ 4
- Reduced running noise over 5 dB(A) and reduction of 30-50% in vibration.