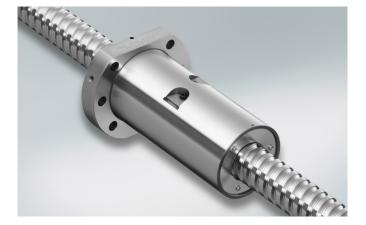

# Ball Screws for High-Speed Machine Tools -HMD Series

HDM Series is an upgraded version of the highly regarded HMC Series, featuring a new middle deflector recirculation method that enables high-speed, low-noise operation with higher rigidity.

# **Product Features**

- High Speed feeding: d x n value was improved to 160,000 by new recirculation parts (End deflector and newly developed Middle-deflector) Max feeding speed 120m/min
- High rigidity / precision Adopted offset preload Higher rigidity by specialized ball groove shape
- Reduced noise: Noise level is reduced 6dB