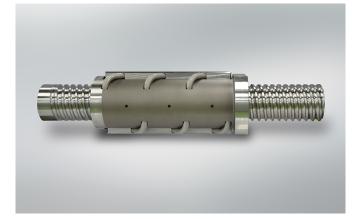

# Ball Screw - Super Large

Production capabilities to make Super Large Ball Screws help to expand injection-molding machines to bigger plastic components. This reflects the growing demand from sectors as automotive. They are designed for electrically operated plastic injection molding machines with a clamping force up to 3000 tons and more. Usage in big presses is possible.

### **Product Features**

- Newly developed method of grinding nut bodies up to 800 mm in length
- Can accommodate greater axial loads
- Dedicated ball circulation design helps to achieve high speed rotation even with ball screws of 140 mm in diameter or more