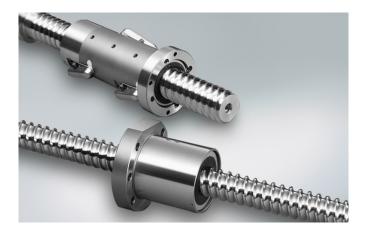

# HTF series Ball Screw used for Injection

Molding HTF Series use an optimized design offering excellent grease retaining performance in high-load applications. With a wide variety of products suited for high- load drives, NSK selaing technology enables the electric servo drive to perform better with reduced need for scheduled maintenance.

#### **Product Features**

- Special ball screw groove profile together with the grease retaining A1 seal
- Contact seals prevent grease contamination and offer a clean environment
- Equipped with SRC (Smooth Return Coupling) or end deflector recirculation system, which picks up balls smoothly in the direction they are moving

## **Benefits**

- A1 seal greatly improves grease retaining performance
- A1 seal suppresses grease scattering
- A1 seal simplifies the design of your cover to preserve a clean and healthy environment
- Longer maintenance intervals