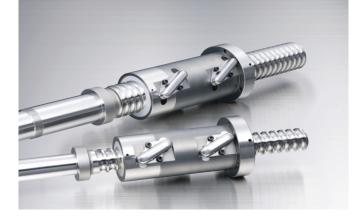

# **Ball Screw Drives for Press Applications**

Injection molding machinery driven by the electric servo produces highly accurate plastic products and machinery components. They must withstand hostile environments and operate with exceptional reliability. NSK's High-Load Ball Screws should be considered essential for every drive mechanism.