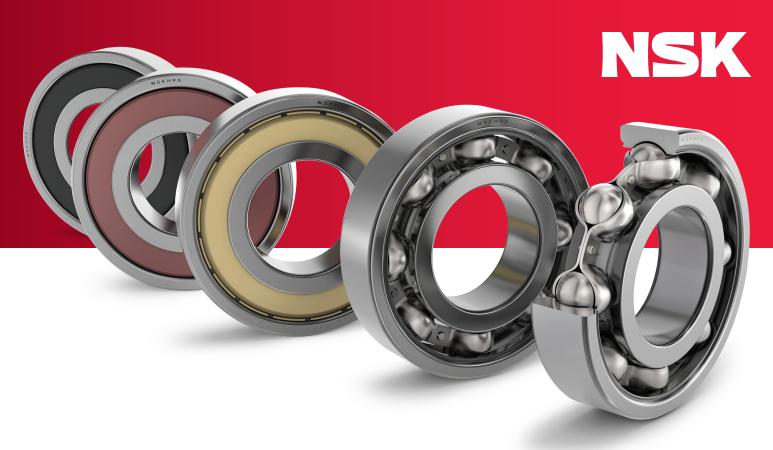

## **NSKHPS DEEP-GROOVE BALL BEARINGS**

NSKHPS Deep-Groove Ball Bearings are designed to deliver unsurpassed performance for a wide variety of applications. Precision high-grade balls and super-finished raceways provide smooth and quiet operation, even at high speeds. Advanced lubricant technologies and sealing designs ensure optimum performance and reliability in the most challenging environments.

### **DESIGN FEATURES**

- Manufactured from ultra clean steel for extended bearing fatigue life
- High-grade balls for quiet and smooth operation even at high speeds
- Super-finished raceways minimize noise and improve lubricant distribution and life
- High-performance greases accommodate extreme temperatures, water resistance and high speeds
- > Available as open bearing or with seals/shields
- For series 60, 62 and 63, up to 120 mm bore diameter