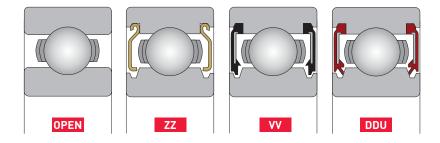

### **DESIGN FEATURES**

- Manufactured from ultra clean steel for extended bearing fatigue life
- High-grade balls for quiet and smooth operation even at high speeds
- Super-finished raceways minimize noise and improve lubricant distribution and life
- High-performance greases accommodate extreme temperatures, water resistance and high speeds
- > Available as open bearing or with seals/shields
- For series 60, 62 and 63, up to 120 mm bore diameter

### **CLOSURE OPTIONS AND CHARACTERISTICS**

| CHARACTERISTIC          | ZZ NON-CONTACT<br>SHIELD | VV NON-CONTACT<br>SEAL | DDU CONTACT<br>SEAL |  |
|-------------------------|--------------------------|------------------------|---------------------|--|
| DUST PROOFING           | NORMAL                   | GOOD                   | EXCELLENT           |  |
| WATERPROOFING           | UNSUITABLE               | UNSUITABLE             | EXCELLENT           |  |
| TORQUE                  | VERY LOW                 | VERY LOW               | NORMAL              |  |
| CONSTANT<br>REVOLUTIONS | HIGH                     | HIGH                   | NORMAL              |  |
| LUBRICANT<br>LEAKAGE    | NORMAL                   | GOOD                   | EXCELLENT           |  |