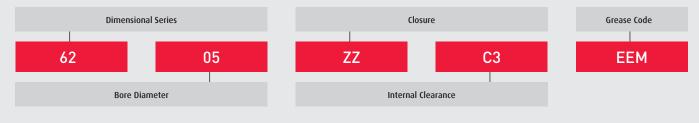

#### **DESIGN SPECIFICATIONS**

| Dimensional Series | <b>s</b> 60, 62, 63                              |  | Internal Clearance | Blank: CN (normal) C3: > CN<br>C4: > C3 CM: for Electric Motors |
|--------------------|--------------------------------------------------|--|--------------------|-----------------------------------------------------------------|
| Bore Diameter      | From 10 to 120 mm                                |  |                    | EEM: Exxon Mobil Polyrex™ EM                                    |
| Closures           | ZZ: non-contact shields<br>VV: non-contact seals |  | Standard Greases   | NS7: NS Hi-Lube AS2: Shell Alvania S 2<br>SRI: Chevron SRI 2    |