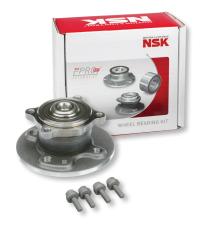

## **NSK PROKIT**

- Kit consists of the components required for a complete hub bearing installation
- > 100% NSK quality parts are included meeting or exceeding OE specification