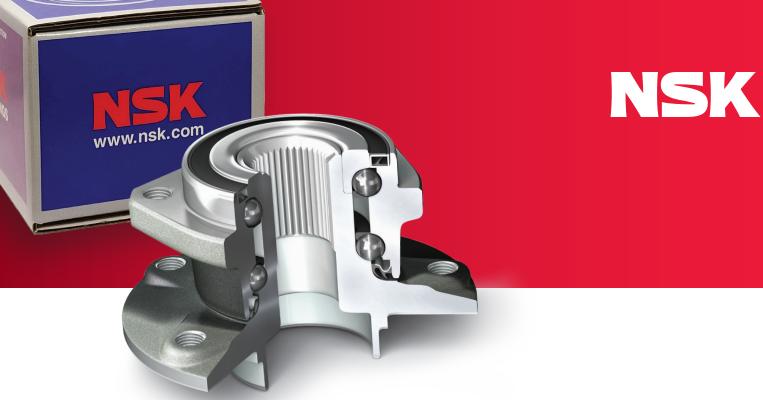

# **NSK WHEEL HUB BEARING ASSEMBLIES**

Hub unit bearings have been designed to meet increasingly stringent requirements that demand greater fuel efficiency, lower noise, and an extended service life. Along with widespread adoption of vehicle safety systems and antilock braking systems (ABS) to ensure safe maneuverability during braking, there is a growing need for hub units with built in encoders and sensors. NSK guarantees high quality of all of our products by repeated, rigorous bench testing and other checks that take full advantage of our cutting-edge technology, which only an original bearing manufacturer can offer.

## **DESIGN FEATURES**

- Vehicle specific fit, form and performance
- Super finished precision matched bearing raceway
- Advanced multi-lip seal technology
- Sealed for life design with premium all-weather grease
- Integrated world class magnetic encoder seal